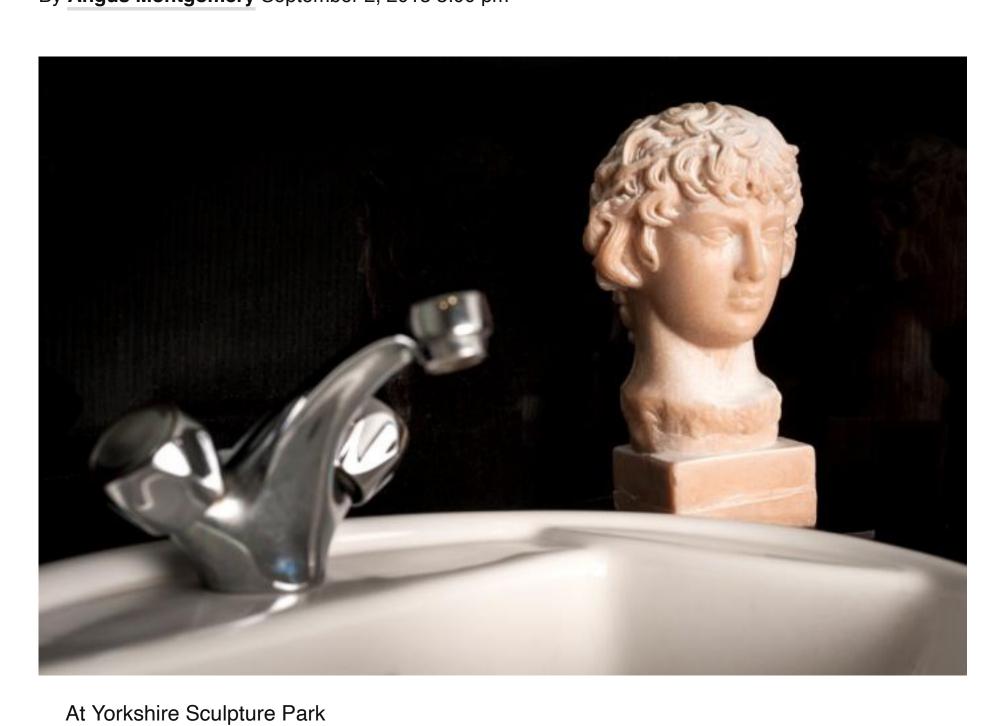

## Art in the toilet

Korean artist Meekyoung Shin has made it her mission to take art out of the gallery... and into the toilet.

By **Angus Montgomery** September 2, 2013 3:00 pm

Shin's Toilet Project sees the artist install a series of statues in the bathrooms of 16

galleries and museums across the UK. Shin is known for her work recreating Eastern and Western Classical statues in relief,

and for the Toilet Project she has decided to use soap as her material, which is very hygienic.

And toilet-users are being encouraged to use the statues to help them wash their

hands, which, over the three-month period they are being installed, will lead to a natural 'weathering' affect. The soap statues are in place until October at galleries including Birmingham's IKON

Gallery, The Scottish National Museum of Modern Art and the Yorkshire Sculpture Park.

The 'weathered' statues will then be brought together for the Translation Museum exhibition at the Korean Cultural Centre in London in November.