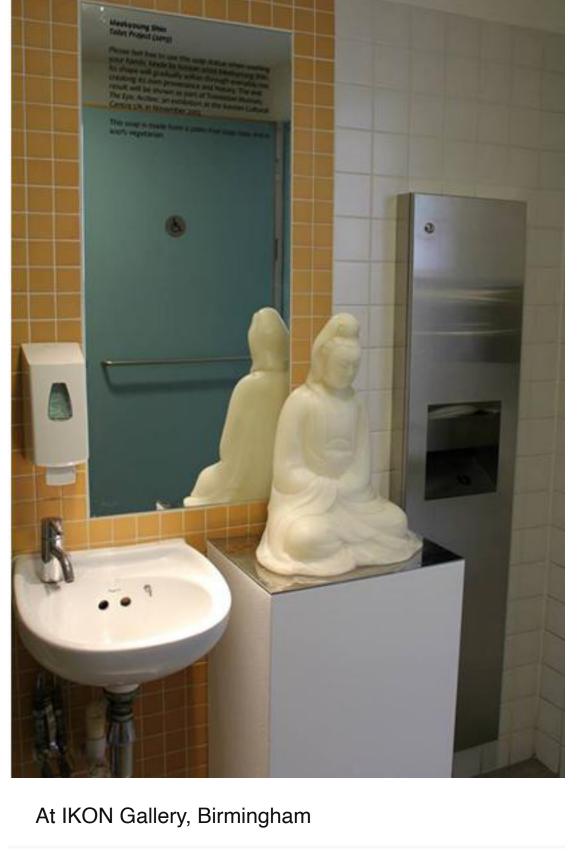

galleries and museums across the UK. Shin is known for her work recreating Eastern and Western Classical statues in relief,

and for the Toilet Project she has decided to use soap as her material, which is very hygienic.

And toilet-users are being encouraged to use the statues to help them wash their

hands, which, over the three-month period they are being installed, will lead to a natural 'weathering' affect. The soap statues are in place until October at galleries including Birmingham's IKON

Gallery, The Scottish National Museum of Modern Art and the Yorkshire Sculpture Park.

The 'weathered' statues will then be brought together for the Translation Museum exhibition at the Korean Cultural Centre in London in November.