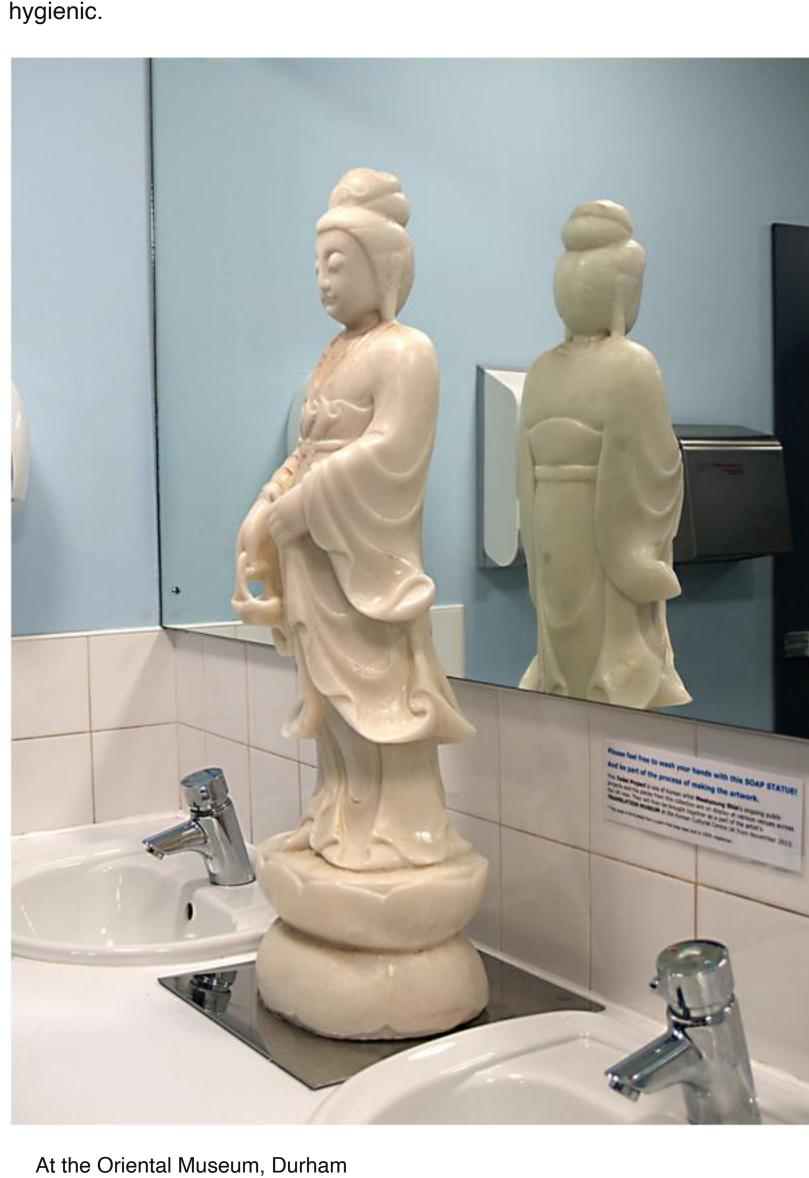

galleries and museums across the UK. Shin is known for her work recreating Eastern and Western Classical statues in relief,

and for the Toilet Project she has decided to use soap as her material, which is very hygienic.

And toilet-users are being encouraged to use the statues to help them wash their

hands, which, over the three-month period they are being installed, will lead to a natural 'weathering' affect. The soap statues are in place until October at galleries including Birmingham's IKON

Glasgow, Craft Study Centre in Farnham, Edinburgh International Festival, FACT Liverpool, Grund Art Gallery, The Holbourne Museum, IKON Birmingham, the Korean

Show Comments (3)

Cultural Centre, Lakeside Art Centre, Leach Pottery, the National Museum for Craft and Design, Oriental Museum in Durham, Russell-Coates Art Gallery & Museum, the Scottish National Gallery of Modern Art and the Yorkshire Sculpture Park until October. August 2013 Projects Exhibition