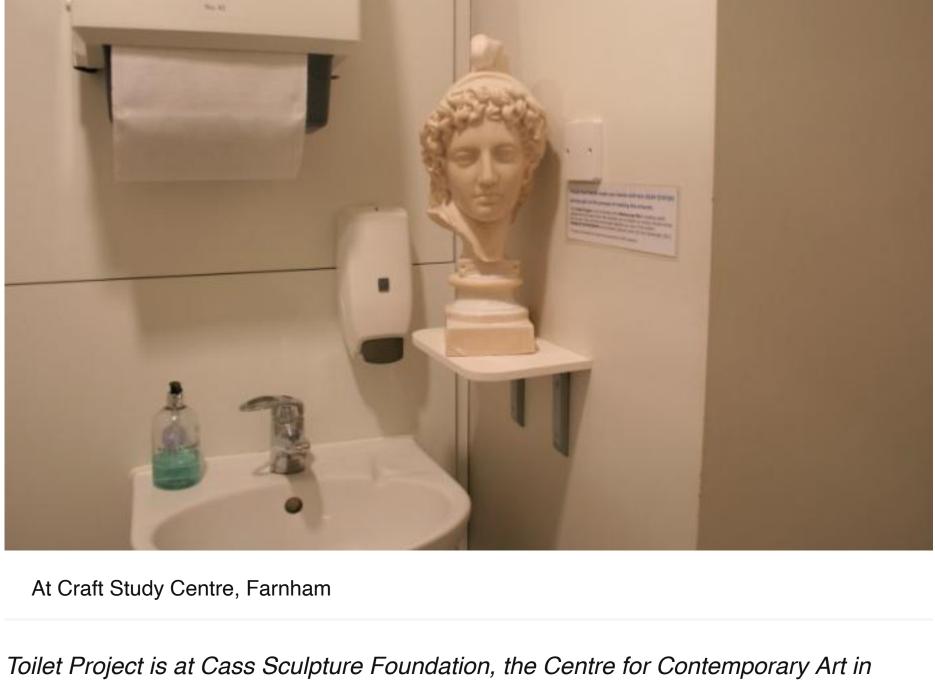

galleries and museums across the UK. Shin is known for her work recreating Eastern and Western Classical statues in relief,

and for the Toilet Project she has decided to use soap as her material, which is very hygienic.

And toilet-users are being encouraged to use the statues to help them wash their

hands, which, over the three-month period they are being installed, will lead to a natural 'weathering' affect. The soap statues are in place until October at galleries including Birmingham's IKON

Glasgow, Craft Study Centre in Farnham, Edinburgh International Festival, FACT Liverpool, Grund Art Gallery, The Holbourne Museum, IKON Birmingham, the Korean

Show Comments (3)

Cultural Centre, Lakeside Art Centre, Leach Pottery, the National Museum for Craft and Design, Oriental Museum in Durham, Russell-Coates Art Gallery & Museum, the Scottish National Gallery of Modern Art and the Yorkshire Sculpture Park until October. August 2013 Projects Exhibition